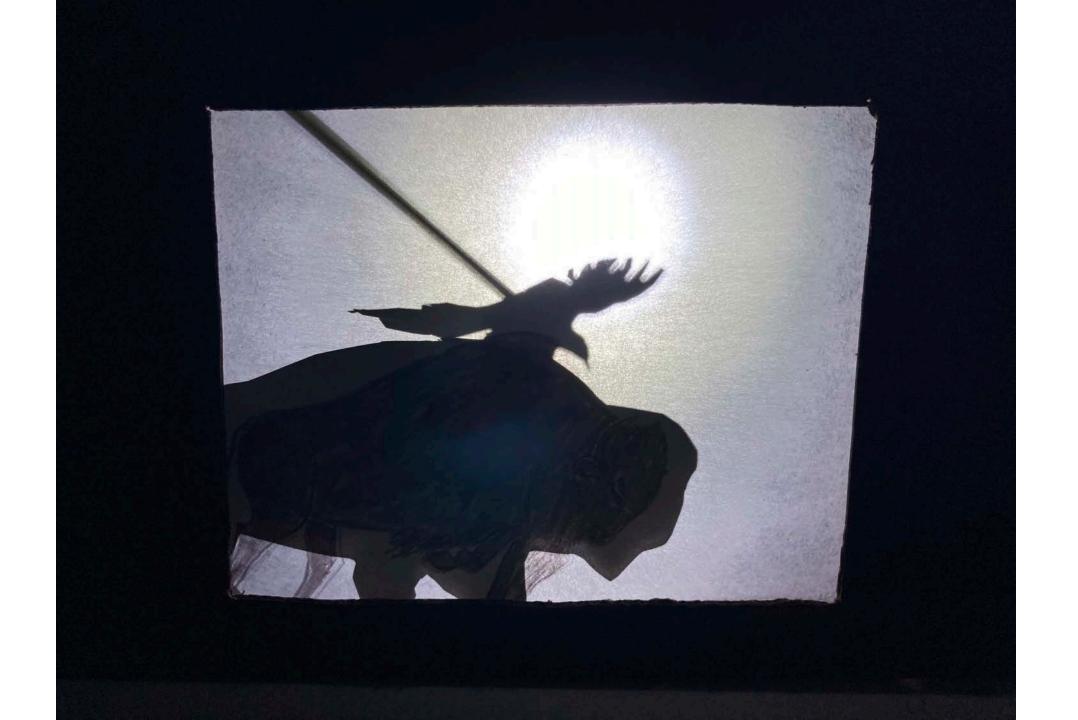

Look Up, *Wankatakiya* (Encouragement Song)

A collaborative video by Annette S. Lee and Eúŋkičhetupi (We are restored/come back to life

Shadow puppet art by Annette S. Lee

Summer 2021

Por lavor reutilizar o reciciar Matter materiales reciciar Inditar materiales reciciate CAJA HECHO EN OHINA CAJA HECHO EN OHINA