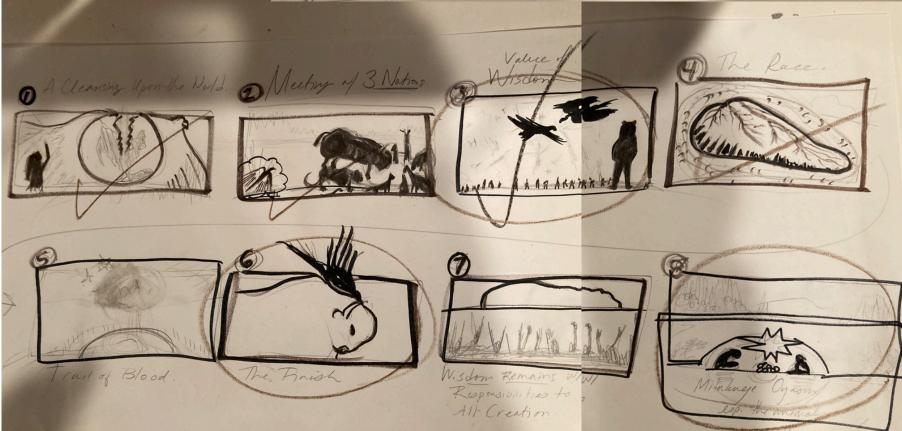

Look Up, *Wankatakiya* (Encouragement Song)

A collaborative video by Annette S. Lee and Eúŋkičhetupi (We are restored/come back to life

Shadow puppet art by Annette S. Lee

Summer 2021

Por lavor reutilizar o reciciar Matter materiales reciciar Inditar materiales reciciate CAJA HECHO EN OHINA CAJA HECHO EN OHINA