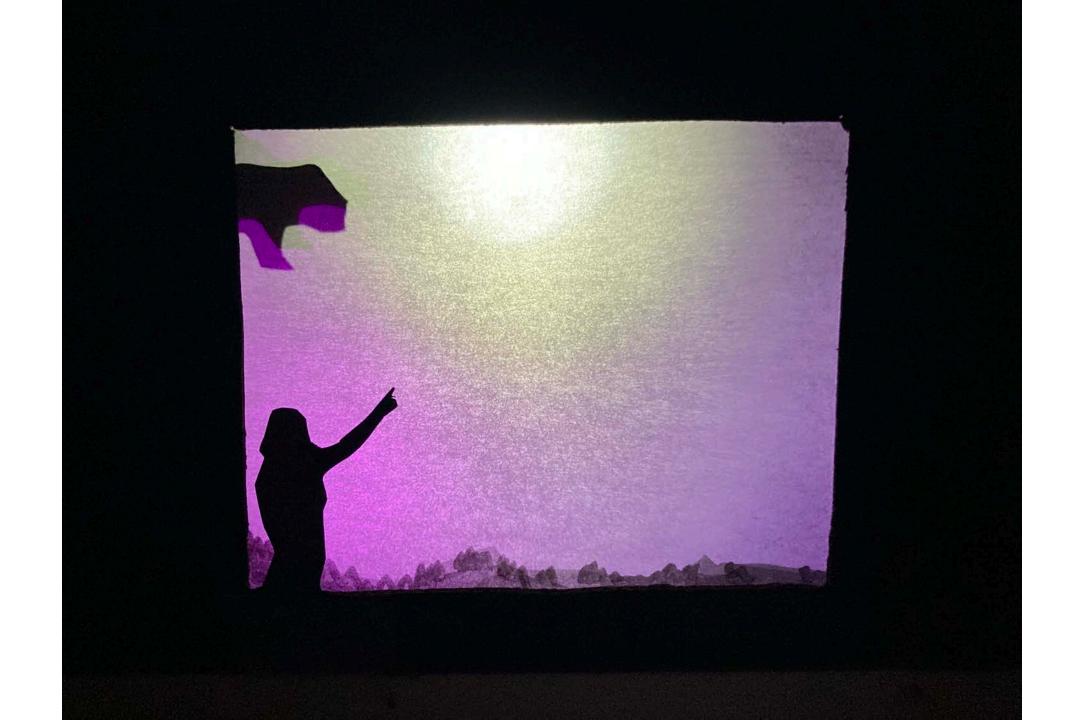

Look Up, *Wankatakiya* (Encouragement Song)

A collaborative video by Annette S. Lee and Eúŋkičhetupi (We are restored/come back to life

Shadow puppet art by Annette S. Lee

Summer 2021

Por lavor reutilizar o reciciar Matter materiales reciciar Inditar materiales reciciate CAJA HECHO EN OHINA CAJA HECHO EN OHINA