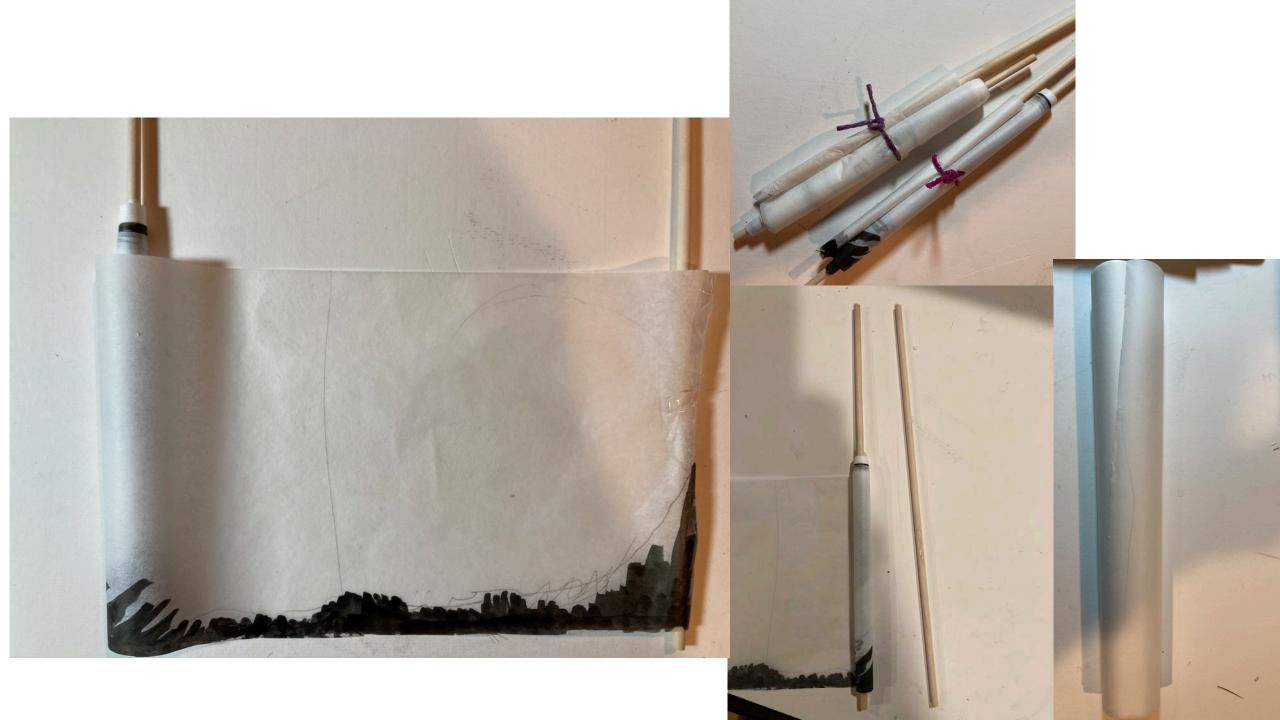

Look Up, *Wankatakiya* (Encouragement Song)

A collaborative video by Annette S. Lee and Eúŋkičhetupi (We are restored/come back to life

Shadow puppet art by Annette S. Lee

Summer 2021

Por lavor reutilizar o reciciar Matter materiales reciciar Inditar materiales reciciate CAJA HECHO EN OHINA CAJA HECHO EN OHINA

## Behind the scenes

Having at least two people on the crew is helpful.

Funded by: MN State Arts Board - Creative Support for Organizations FY21.

MINNESOTA This activity is made possible by the voters of Minnesota through a grant from the Minnesota