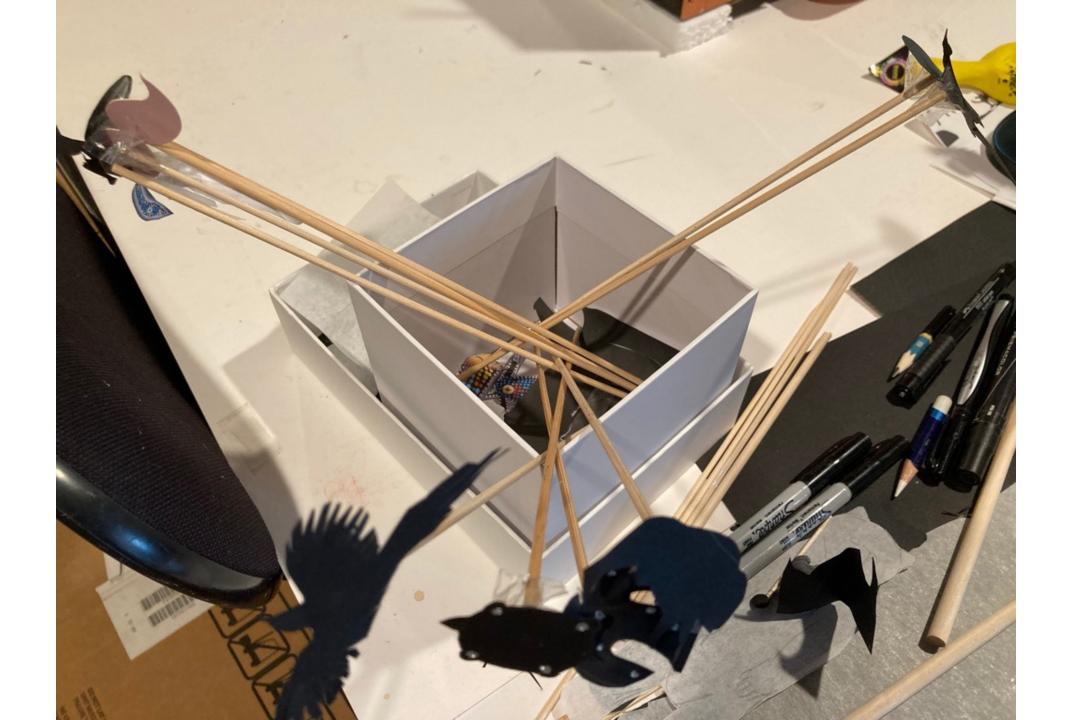

## Behind the scenes

Having at least two people on the crew is helpful.

Funded by: MN State Arts Board - Creative Support for Organizations FY21.

MINNESOTA This activity is made possible by the voters of Minnesota through a grant from the Minnesota

State Arts Board, thanks to a legislative appropriation from the arts and cultural heritage fund.