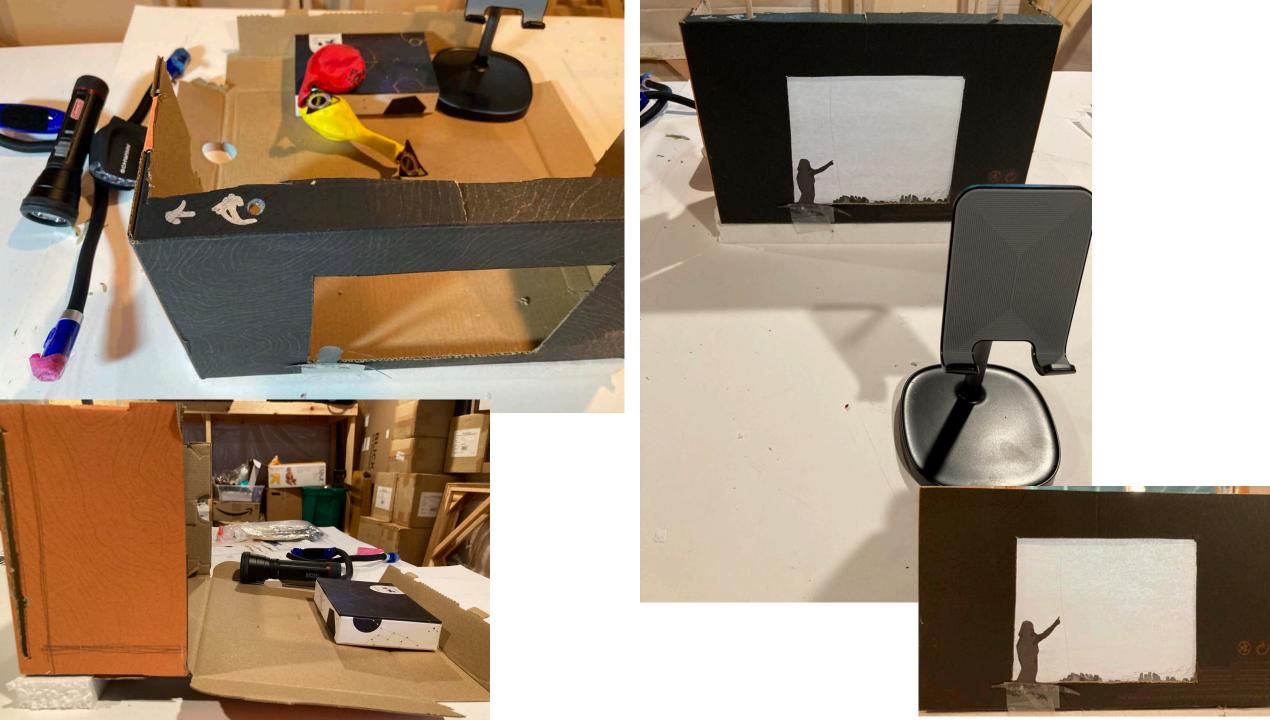

Look Up, *Wankatakiya* (Encouragement Song)

A collaborative video by Annette S. Lee and Eúŋkičhetupi (We are restored/come back to life

Shadow puppet art by Annette S. Lee

Summer 2021

Por lavor reutilizar o reciciar Matter materiales reciciar Inditar materiales reciciate CAJA HECHO EN OHINA CAJA HECHO EN OHINA

## Behind the scenes

Having at least two people on the crew is helpful.

Funded by: MN State Arts Board - Creative Support for Organizations FY21.

MINNESOTA This activity is made possible by the voters of Minnesota through a grant from the Minnesota