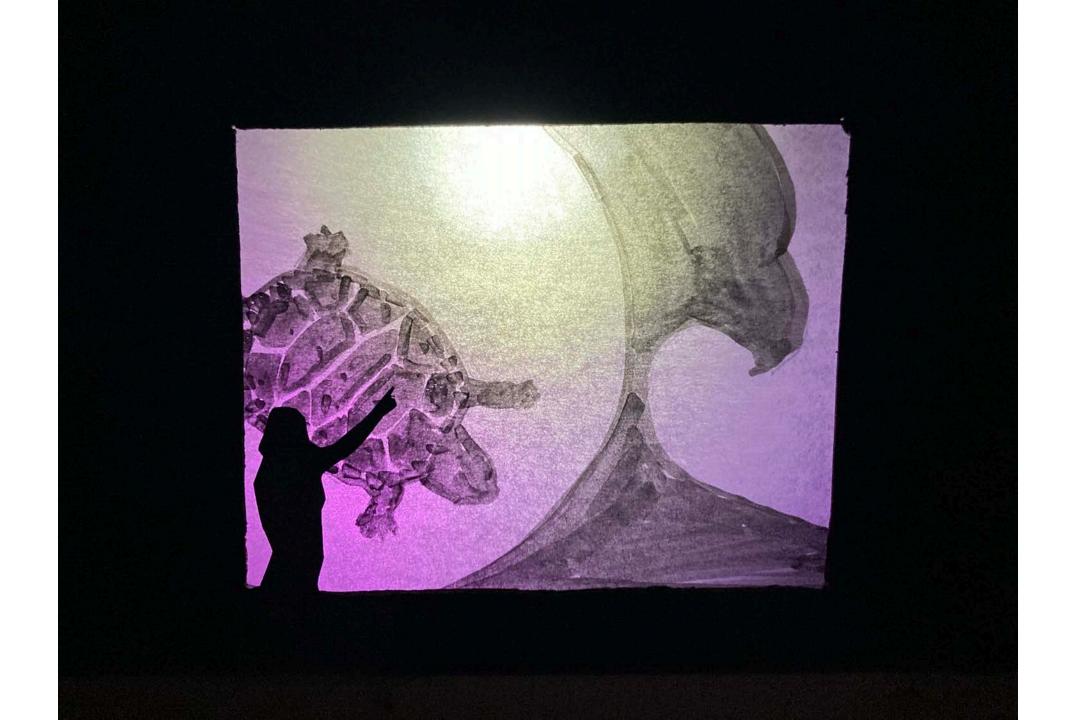

Look Up, *Wankatakiya* (Encouragement Song)

A collaborative video by Annette S. Lee and Eúŋkičhetupi (We are restored/come back to life

Shadow puppet art by Annette S. Lee

Summer 2021

Por lavor reutilizar o reciciar Matter materiales reciciar Inditar materiales reciciate CAJA HECHO EN OHINA CAJA HECHO EN OHINA