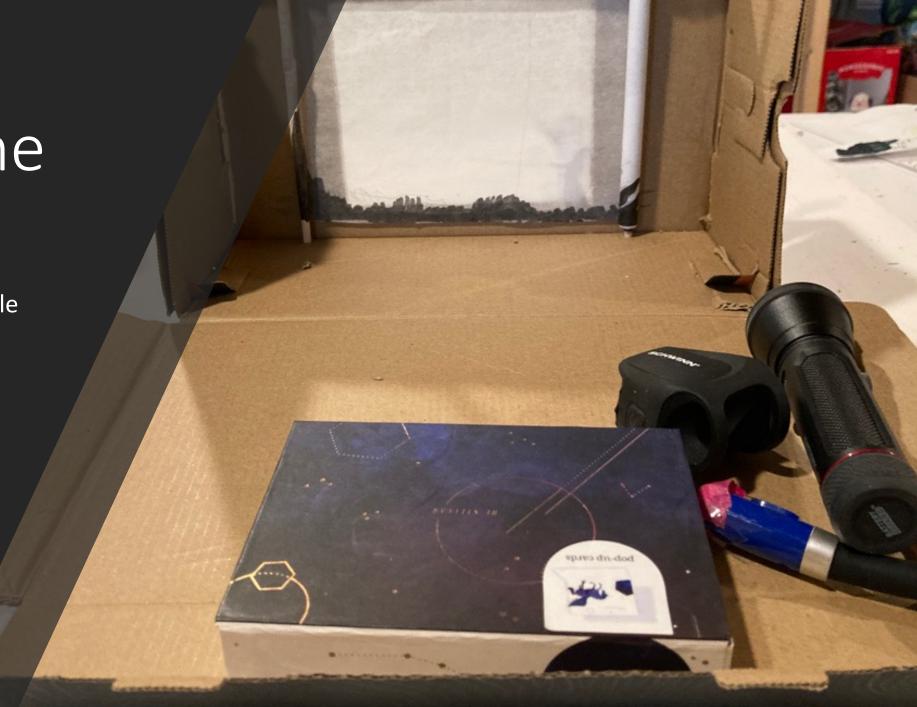

## Behind the scenes

Having at least two people on the crew is helpful.

Funded by: MN State Arts Board - Creative Support for Organizations FY21.

MINNESOTA This activity is made possible by the voters of Minnesota through a grant from the Minnesota