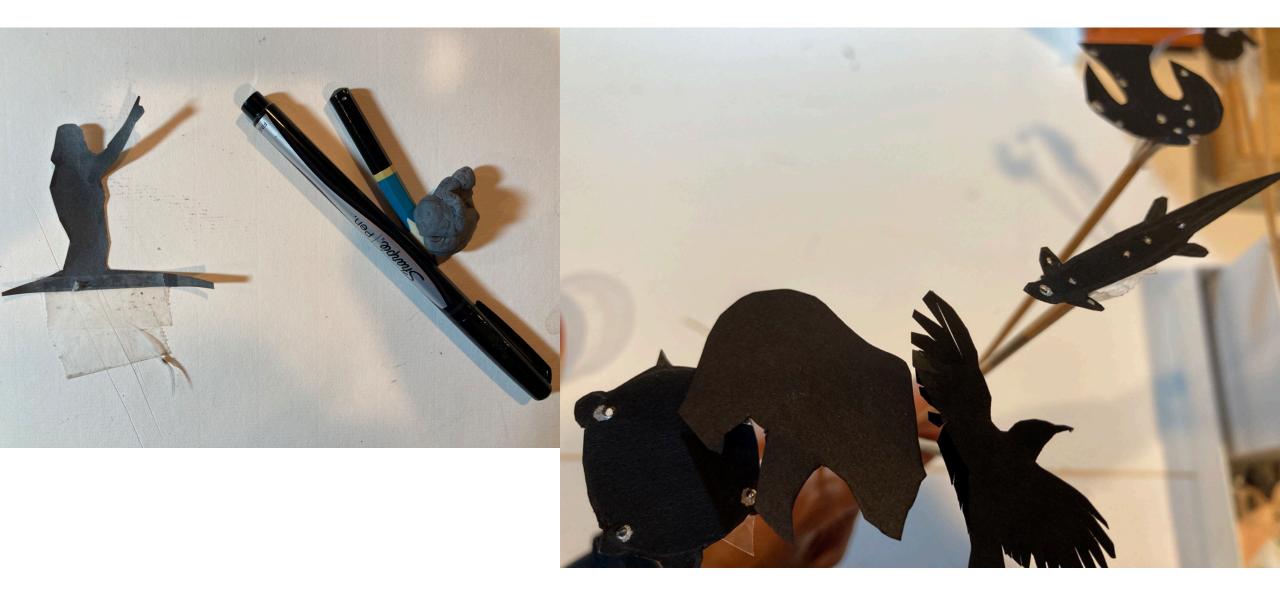

Look Up, *Wankatakiya* (Encouragement Song)

A collaborative video by Annette S. Lee and Eúŋkičhetupi (We are restored/come back to life

Shadow puppet art by Annette S. Lee

Summer 2021

Por lavor reutilizar o reciciar Matter materiales reciciar Inditar materiales reciciate CAJA HECHO EN OHINA CAJA HECHO EN OHINA

## Behind the scenes

Having at least two people on the crew is helpful.

Funded by: MN State Arts Board - Creative Support for Organizations FY21.

MINNESOTA This activity is made possible by the voters of Minnesota through a grant from the Minnesota